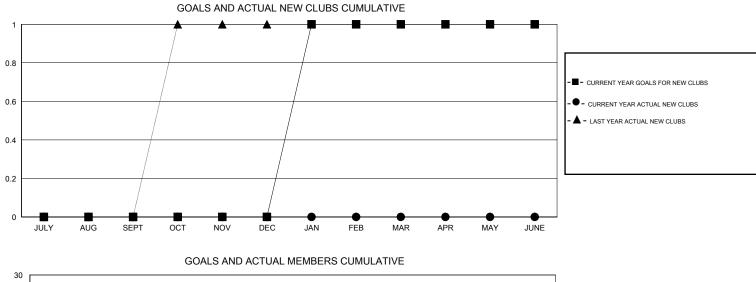

## 

| GMT: HAL GF   | LOCATIO          | LOCATION ARKANSAS |                  |                  |                       |                    | GMT CA 1                            |                    |                  |  |
|---------------|------------------|-------------------|------------------|------------------|-----------------------|--------------------|-------------------------------------|--------------------|------------------|--|
|               |                  | Clubs             |                  | Members          |                       |                    |                                     |                    |                  |  |
|               | RESU             | LTS FOR 2016-2017 | ,                |                  | RESULTS FOR 2016-2017 |                    |                                     |                    |                  |  |
| QUARTER       | NEW CLUB<br>GOAL | NEW CLUBS         | DROPPED<br>CLUBS | NET<br>GAIN/LOSS | QUARTER               | NEW MEMBER<br>GOAL | CHARTER AND<br>NEW MEMBERS<br>ADDED | DROPPED<br>MEMBERS | NET<br>GAIN/LOSS |  |
| JULY/AUG/SEPT | 0                | 0                 | 0                | 0                | JULY/AUG/SEPT         | -5                 | 14                                  | 46                 | -32              |  |
| OCT/NOV/DEC   | 0                | 0                 | 0                | 0                | OCT/NOV/DEC           | -2                 | 21                                  | 18                 | 3                |  |
| JAN/FEB/MAR   | 1                | 0                 | 0                | 0                | JAN/FEB/MAR           | 25                 | 0                                   | 0                  | 0                |  |
| APR/MAY/JUNE  | 0                | 0                 | 0                | 0                | APR/MAY/JUNE          | 5                  | 0                                   | 0                  | 0                |  |