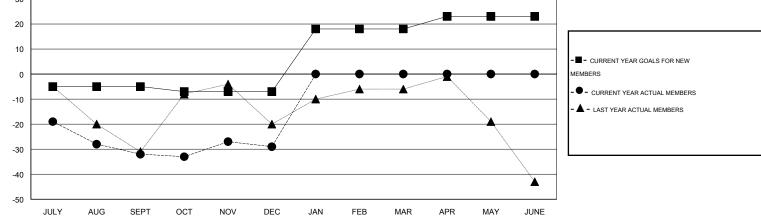

## 

| GMT: HAL GF   | LOCATIO          | LOCATION ARKANSAS |                  |                  |                       |                    | GMT CA 1                            |                    |                  |  |
|---------------|------------------|-------------------|------------------|------------------|-----------------------|--------------------|-------------------------------------|--------------------|------------------|--|
|               |                  | Clubs             |                  | Members          |                       |                    |                                     |                    |                  |  |
|               | RESU             | LTS FOR 2016-2017 | ,                |                  | RESULTS FOR 2016-2017 |                    |                                     |                    |                  |  |
| QUARTER       | NEW CLUB<br>GOAL | NEW CLUBS         | DROPPED<br>CLUBS | NET<br>GAIN/LOSS | QUARTER               | NEW MEMBER<br>GOAL | CHARTER AND<br>NEW MEMBERS<br>ADDED | DROPPED<br>MEMBERS | NET<br>GAIN/LOSS |  |
| JULY/AUG/SEPT | 0                | 0                 | 0                | 0                | JULY/AUG/SEPT         | -5                 | 14                                  | 46                 | -32              |  |
| OCT/NOV/DEC   | 0                | 0                 | 0                | 0                | OCT/NOV/DEC           | -2                 | 21                                  | 18                 | 3                |  |
| JAN/FEB/MAR   | 1                | 0                 | 0                | 0                | JAN/FEB/MAR           | 25                 | 0                                   | 0                  | 0                |  |
| APR/MAY/JUNE  | 0                | 0                 | 0                | 0                | APR/MAY/JUNE          | 5                  | 0                                   | 0                  | 0                |  |